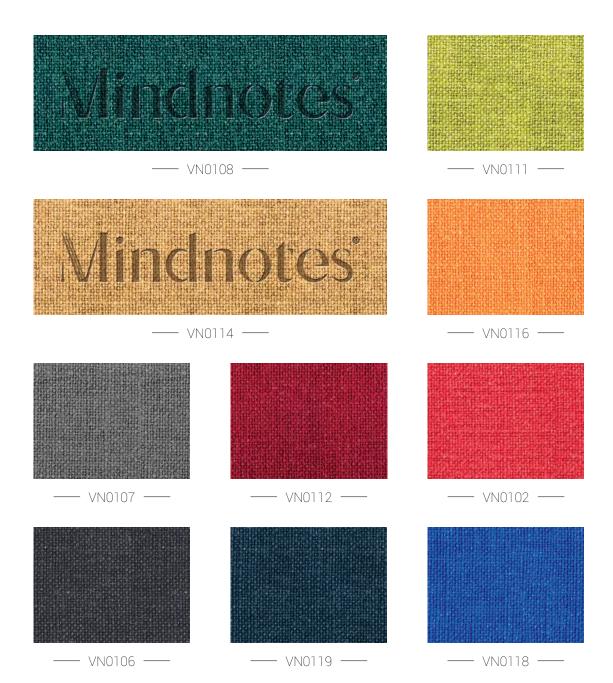

### Mindnotes

— VT0102 —

--- VT0103 ----

--- VT0105 ----

--- VT0104 ----

--- VT0106 ---

Heat-sensitive and soft touch cover material, available in 21 attractive colors. It is an absolutely stylish and top-selling cover material. The application of the highly recommendeddebossing technique guarantees excellent motifs' imprint.