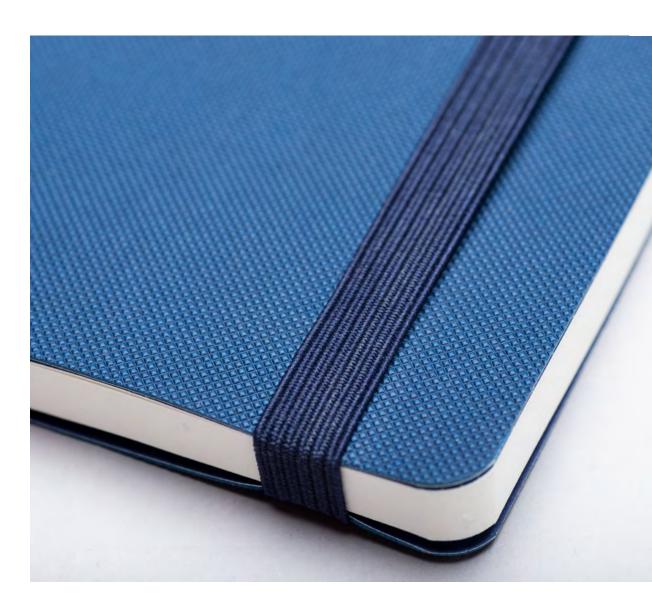

--- VP1202 ----

NEW!

--- VP1201 ---

---- VP1203 ----

— VP1204 —

Metallic, available in 5 colors, cover material with brushed metal structure. Recommended only for hardcover products. Perfect for foil and blind debossing. Good value for money.