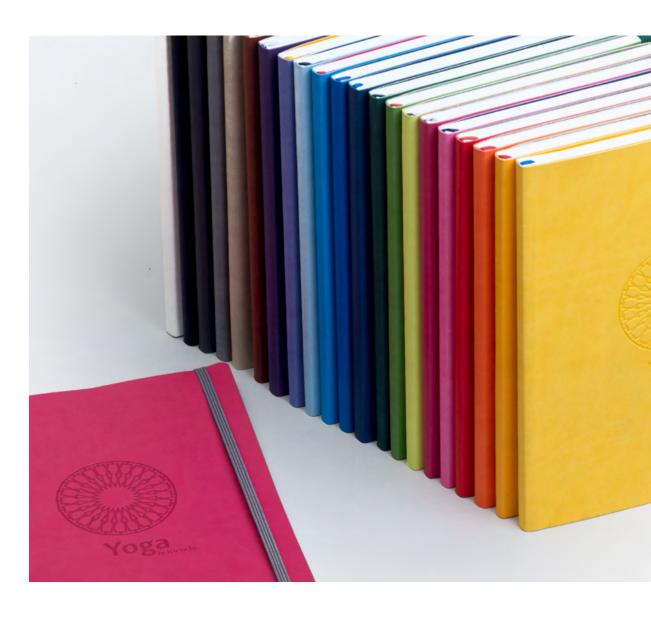

# Mindnotes

--- VT0101 ----

### Mindnotes

— VT0102 —

--- VT0103 ----

--- VT0105 ----

--- VT0104 ----

--- VT0106 ---

Heat-sensitive and soft touch cover material, available in 21 attractive colors. It is an absolutely stylish and top-selling cover material. The application of the highly recommendeddebossing technique guarantees excellent motifs' imprint.