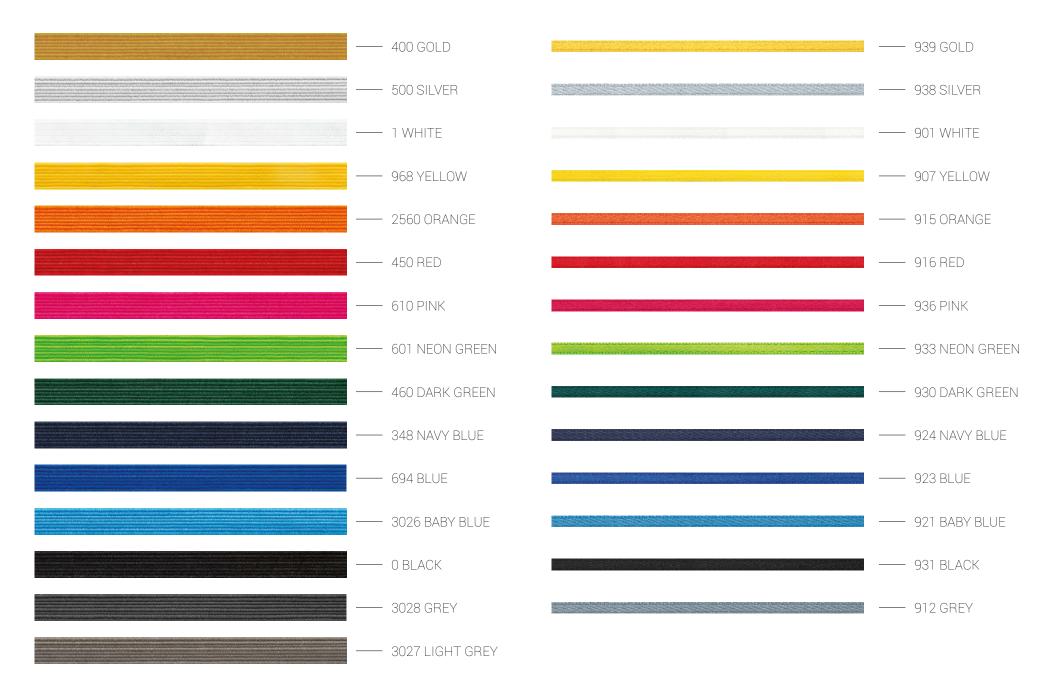

VN0502 ----



— VF0405 ——



— VF0406 ——



Sophisticated woven design cover material. It is absolutely outstanding when it comes to delivering a striking branding message. Transfer screen print is highly recommended as a customization method.

Natural linen design cover material. The distinctive weave of the fabric and natural coloring will perfectly suit the promotion of ecological character of brands. Transfer screen print is highly recommended as a customization method.







Paper based cover material with canvas structure of excellent heat sensitiveness. Available in 10 amazing colors. Stunning quality of debossing on this material guaranteed. Recommended exclusively for all hardcover products. Good value for money.

#### ELASTIC BANDS AVALIABLE 7, 10 OR 15 MM

#### SATIN RIBBONS