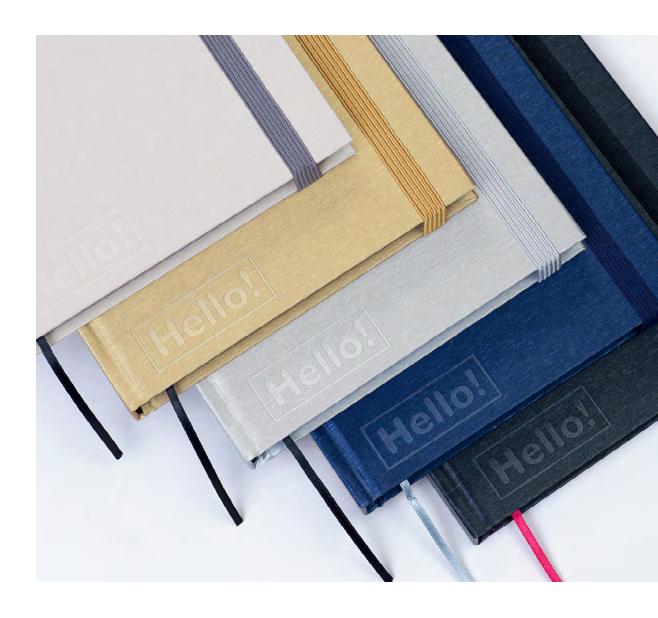

--- VP1202 ----

NEW!

--- VP1201 ---

---- VP1203 ----

— VP1204 —

Metallic, available in 5 colors, cover material with brushed metal structure. Recommended only for hardcover products. Perfect for foil and blind debossing. Good value for money.

#### ELASTIC BANDS AVALIABLE 7, 10 OR 15 MM

#### SATIN RIBBONS