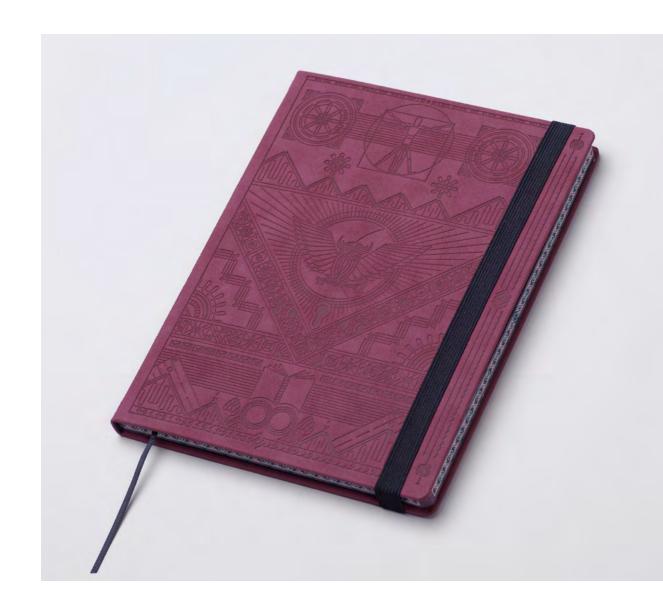

# Mindnotes

--- VT0101 ----

### Mindnotes

— VT0102 —

--- VT0103 ----

--- VT0105 ----

--- VT0104 ----

--- VT0106 ---

Heat-sensitive and soft touch cover material, available in 21 attractive colors. It is an absolutely stylish and top-selling cover material. The application of the highly recommendeddebossing technique guarantees excellent motifs' imprint.