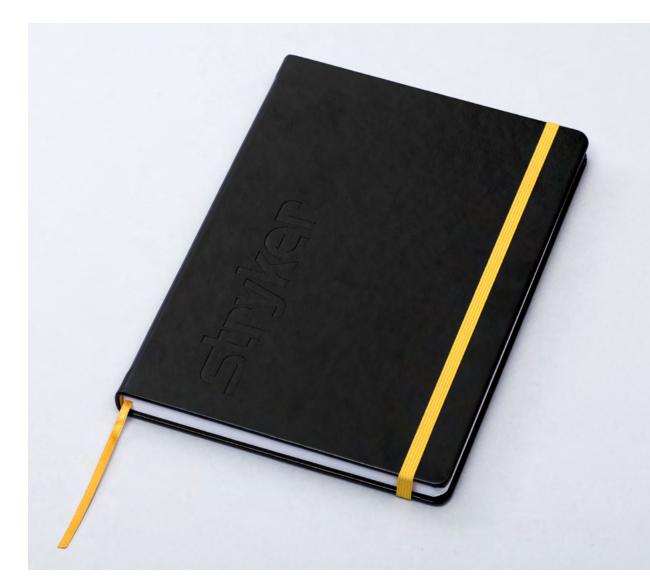

ally elegant material leavesno fingerprints, making it the perfect material for covers.





--- VL0301 ----



---- VL0302 ----



---- VL0303 ----





High quality, heat-senstive material with a subtle, leather look pattern and delicate texture. Embodies brilliance and elegance. Bologna is also heat-sensitive and guarantees fantastic quality for debossing.



# Mindnotes

--- VT0101 ----

### Mindnotes

— VT0102 —



--- VT0103 ----



--- VT0105 ----



--- VT0104 ----



--- VT0106 ---



Heat-sensitive and soft touch cover material, available in 21 attractive colors. It is an absolutely stylish and top-selling cover material. The application of the highly recommendeddebossing technique guarantees excellent motifs' imprint.









---- VL0201 ----

## Mindnotes

---- VL0203 ----





Heat-sensitive and leather look cover material available in 2 classic colors: black and white. Siena is the highest quality leather structured cover material. Ideal when we want to emphasize high class and prestige of brands. Highly recommended for debossing due to its heat sensitiveness.







--- VP1202 ----



NEW!

--- VP1201 ---



---- VP1203 ----







— VP1204 —



Metallic, available in 5 colors, cover material with brushed metal structure. Recommended only for hardcover products. Perfect for foil and blind debossing. Good value for money.



---- VP0801 (S) ----



— VP0701 (H) —

Durable and elegant cover material with a delicate texture in black color. It is distinguished by its extraordinary slimness. Ideal for customization by means of foil debossing, available in four co