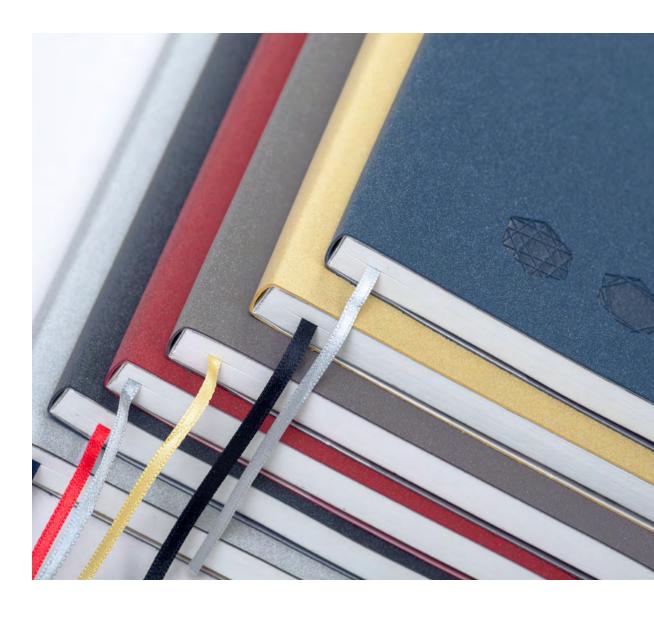

Modern, extremely durable structural cover material with a 3D effect. Perfect for products in both hard and soft covers. Recommended for blind debossing. Available in 7 colors in matt and metallic versions.





— VT1301 —



--- VT1302 ----



--- VT1303 ----





Heat-sensitive cover material that resembles nubuck. Finished with a soft, fluffy surface, stands for durability, quality and luxury with a really soft touch. Will provide unsurpassed results with blind debossing techniques.



### Mindnotes

NEW!

--- VT1206 ----

### Mindnotes

NEW!

--- VT1205 ----



--- VT1201 ----



--- VT1202 ----



\_\_\_\_ VT1203 \_\_\_\_



\_\_\_\_ VT1204 \_\_\_\_



Extremely mellow, cover material that resembles suede. Heat sensitive and therefore perfect for debossing, due to its ability to reproduct perfectly even the smallest elements. Exceptionally elegant material leavesno fingerprints, making it the perfect material for covers.





--- VL0301 ----



---- VL0302 ----



---- VL0303 ----





High quality, heat-senstive material with a subtle, leather look pattern and delicate texture. Embodies brilliance and elegance. Bologna is also heat-sensitive and guarantees fantastic quality for debossing.



# Mindnotes

--- VT0101 ----

### Mindnotes

— VT0102 —



--- VT0103 ----



--- VT0105 ----



--- VT0104 ----



--- VT0106 ---



Heat-sensitive and soft touch cover material, available in 21 attractive colors. It is an absolutely stylish and