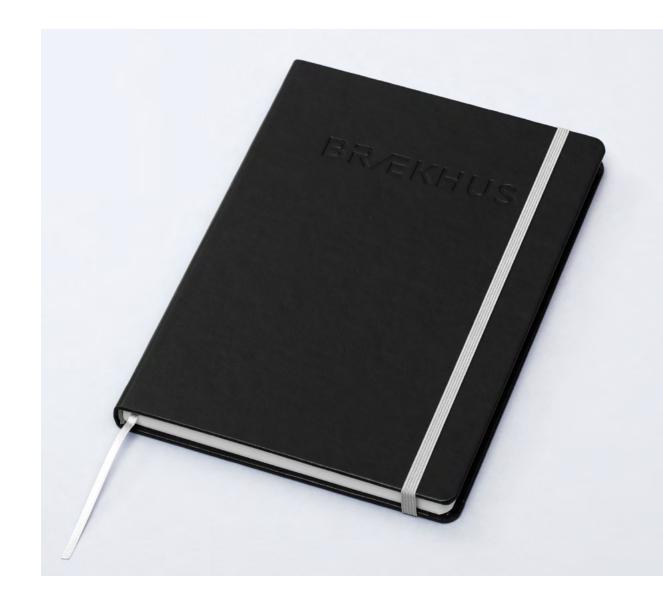

Modern, extremely durable structural cover material with a 3D effect. Perfect for products in both hard and soft covers. Recommended for blind debossing. Available in 7 colors in matt and metallic versions.