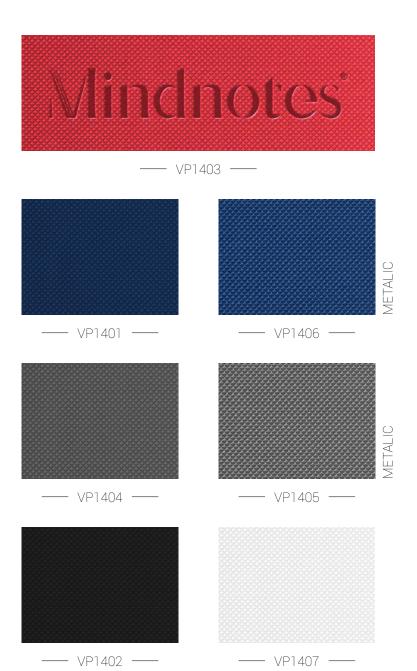

--- VP1202 ----

NEW!

--- VP1201 ---

---- VP1203 ----

— VP1204 —

Metallic, available in 5 colors, cover material with brushed metal structure. Recommended only for hardcover products. Perfect for foil and blind debossing. Good value for money.