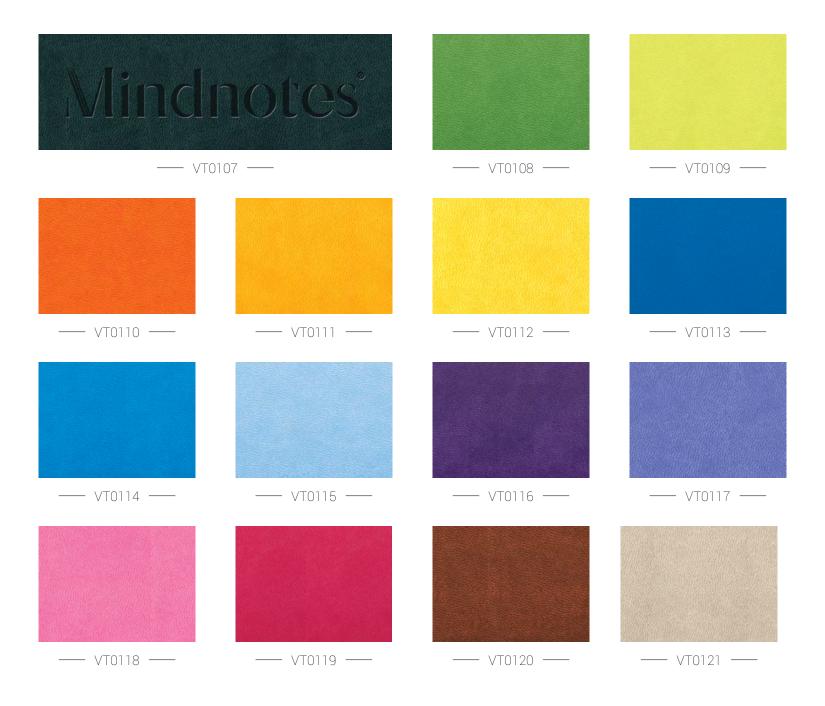

### Mindnotes

— VT0102 —

--- VT0103 ----

--- VT0105 ----

--- VT0104 ----

--- VT0106 ---

Heat-sensitive and soft touch cover material, available in 21 attractive colors. It is an absolutely stylish and top-selling cover material. The application of the highly recommendeddebossing technique guarantees excellent motifs' imprint.